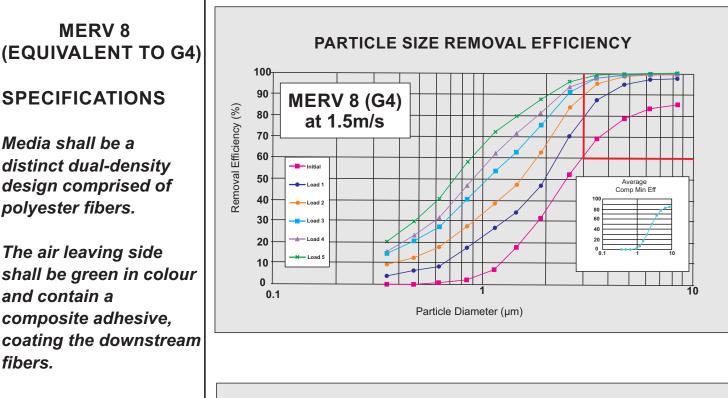

## MERV 8 (EQUIVALENT TO G4)

# **TECHNICAL DATA**

- ★ Filter Media: Polyester
- ☆ Initial Resistance: 47Pa at 1.5m/s
- **Flammability:** UL 900 Classified
- Performance: MERV 8 (Equivalent to G4) in accordance with ASHRAE 52.2-2012
- **Dust Holding Capacity:** 186 grams
- **Recommended Final Resistance:** 250Pa
- ★ Maximum Operating Temperature: 90° C

Shall be MERV 8 (G4 EQUIVALENT) as tested by ASHRAE Standard 52.2-2012

0800 379 247 info@avonelectric.co.nz 25 Taurus Place Bromley POLY SHIELD G8<sup>™</sup> is a trademark of Fiber Bond Corporation Spor-Ax® and Dustlok® are registered trademarks of Fiber Bond Corportation