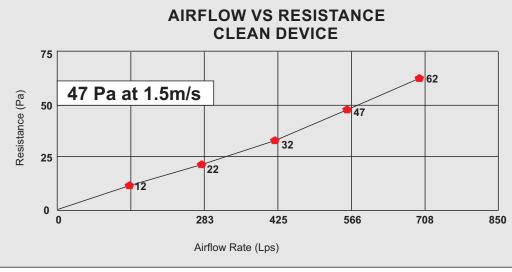

### ENERGY-EFFICIENT RESISTANCE AND BUDGET-FRIENDLY PRICING

Poly Shield G8 combines low initial resistance, 47Pa @ 1.5m/s with high dust-holding capacity and a non-drying, non-migratory composite adhesive in a durable, dual-density MERV 8/G4 polyester media.

# **TECHNICAL DATA**

- ★ Filter Media: Polyester
- ☆ Initial Resistance: 47Pa at 1.5m/s
- **Flammability:** UL 900 Classified
- Performance: MERV 8 (Equivalent to G4) in accordance with ASHRAE 52.2-2012
- **Dust Holding Capacity:** 186 grams
- **Recommended Final Resistance:** 250Pa
- ★ Maximum Operating Temperature: 90° C