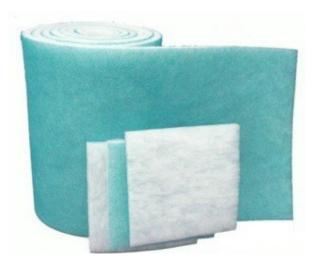

## POLY SHIELD G8 DUAL-DENSITY MEDIA MERV 8 EQUIVALENT TO G4

## EXTENDED SERVICE LIFE

Fiber Bond's manufacturing process provides Poly Shield G8 media with exceptional depth-loading capabilities which extend the media's service life.

### ENERGY-EFFICIENT RESISTANCE AND BUDGET-FRIENDLY PRICING

Poly Shield G8 combines low initial resistance, 47Pa @ 1.5m/s with high dust-holding capacity and a non-drying, non-migratory composite adhesive in a durable, dual-density MERV 8/G4 polyester media.