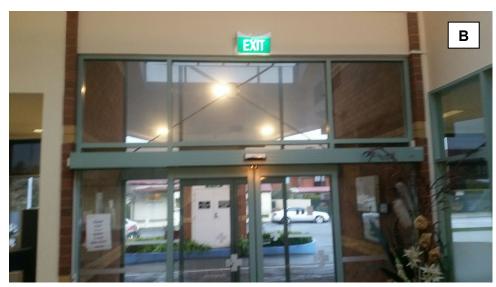

Photos (similar to example below) or a dimensioned drawing of the door will be a great help to select an appropriate Air Curtain for the site. Photos from the side of the door (A) and from indoors showing the entire door and the walls either side (B) are invaluable. Photos to include the wall above the door, and (if applicable) detail of any wind lobby.