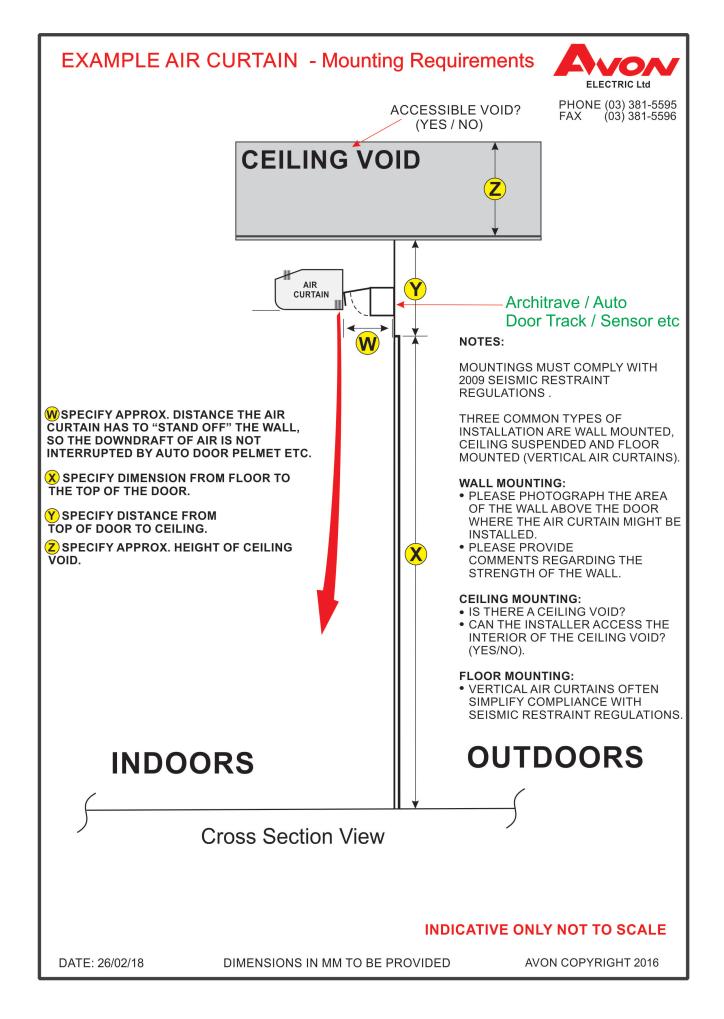

Photos (similar to example below) or a dimensioned drawing of the door will be a great help to select an appropriate Air Curtain for the site. Photos from the side of the door (A) and from indoors showing the entire door and the walls either side (B) are invaluable. Photos to include the wall above the door, and (if applicable) detail of any wind lobby.