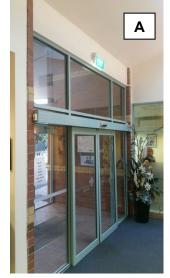

Photos (similar to example below) or a dimensioned drawing of the door will be a great help to select an appropriate Air Curtain for the site. Photos from the side of the door (A) and from indoors showing the entire door and the walls either side (B) are invaluable. Photos to include the wall above the door, and (if applicable) detail of any wind lobby.